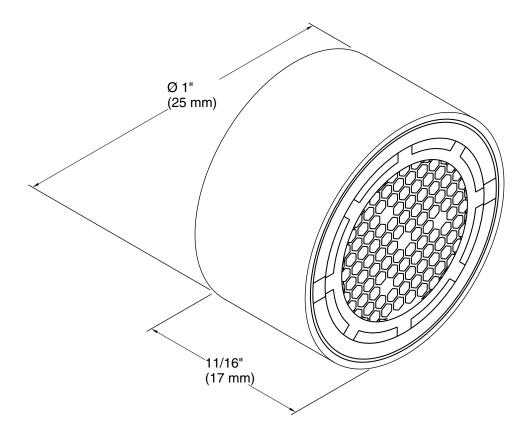

### **Features**

- Kohler plumbing products mean beautiful form as much as reliable function.
- 55/64" female.
- 2.2-gpm vandal-resistant aerator.
- GPM = Volumetric flow rate in gallons per minute.

# **Technical Information**

All product dimensions are nominal.

Material: Brass